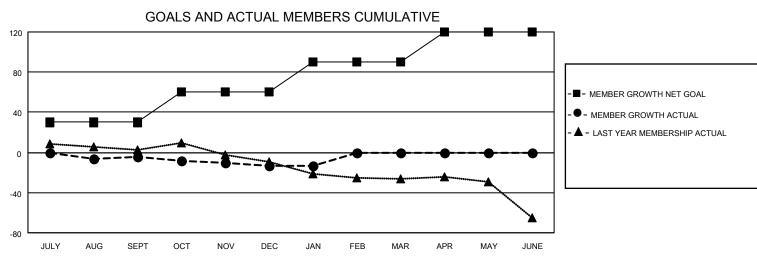

## District 202 M

| Clubs                 |               |           |               | Members               |                         |                         |                                                    |
|-----------------------|---------------|-----------|---------------|-----------------------|-------------------------|-------------------------|----------------------------------------------------|
| RESULTS FOR 2022-2023 |               |           |               | RESULTS FOR 2022-2023 |                         |                         |                                                    |
| QUARTER               | NEW CLUB GOAL | NEW CLUBS | DROPPED CLUBS | QUARTER MEN           | MBER GROWTH NET<br>GOAL | MEMBER GROWTH<br>ACTUAL | DROPPED<br>MEMBERS ACTUAL<br>(including transfers) |
| JULY/AUG/SEPT         | 0             | 0         | 2             | JULY/AUG/SEPT         | 30                      | 19                      | 12                                                 |
| OCT/NOV/DEC           | 0             | 0         | 0             | OCT/NOV/DEC           | 30                      | 15                      | 22                                                 |
| JAN/FEB/MAR           | 0             | 0         | 0             | JAN/FEB/MAR           | 30                      | 3                       | 2                                                  |
| APR/MAY/JUNE          | 0             | 0         | 0             | APR/MAY/JUNE          | 30                      | 0                       | 0                                                  |